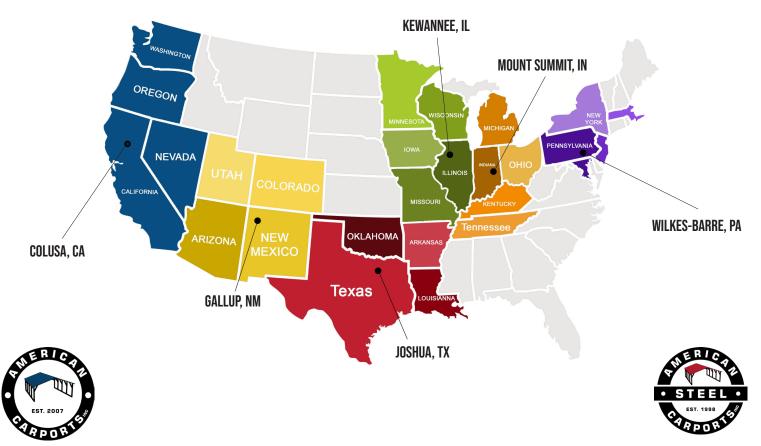

## PICK-UP & DROP-OFF DISCOUNTS

\*Some states are partially serviced\*
Please call to ensure that we service a specific area.

Pickup & Dropoff orders can be combined with other sale offers.

| Pick-Up      | Drop-Off | Pick-Up       | Drop-Off               | Pick-Up           | Drop-Off               |
|--------------|----------|---------------|------------------------|-------------------|------------------------|
| 20% Off      | 5% Off   | 20% Off       | <b>7</b> % <b>0</b> ff | 15% Off           | <b>7</b> % <b>O</b> ff |
| Indiana Shop |          | Illinois Shop |                        | Pennsylvania Shop |                        |

| Pick-Up         | Drop-Off               | Pick-Up         | Drop-Off | Pick-Up    | Drop-Off |
|-----------------|------------------------|-----------------|----------|------------|----------|
| 17% Off         | <b>7</b> % <b>O</b> ff | 15% Off         | 12% Off  | 15% Off    | 7% Off   |
| California Shop |                        | New Mexico Shop |          | Texas Shop |          |